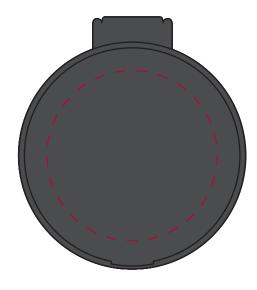

## YOUR VISUAL PROOF

Order Reference xxxxxx Date created xx/xx/xx Created by xx

| Product  | 185622      |
|----------|-------------|
| Colour   | Black       |
| Branding | Spot Colour |