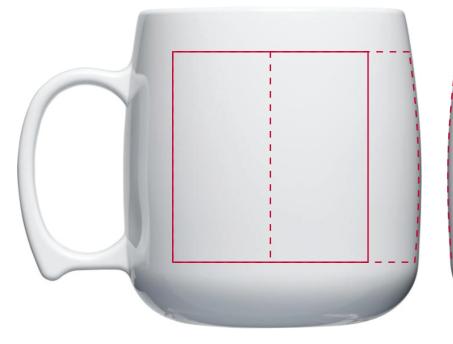

## YOUR VISUAL PROOF (1 of 2)

Side 2

For Visual Purposes Only. Please see page 2 for actual artwork size.

Order ReferencexxxxxDate createdxx/xx/xxCreated byxx

| Product  | 111211       |
|----------|--------------|
| Colour   | White        |
| Branding | Spot Colours |

## Artwork Advisories

This template is to be used as a guide for print size & positioning only.

It is the customer's responsibility to ensure that the proof is correct in all areas. Please be sure to double-check spelling, grammar, layout and design before approving artwork. Due to the variation in monitor colours and adjustments, PDF proofs may not provide an accurate colour representation **of the final product & printed work.** Once artwork is approved, your order will be processed based on the above unless any amendments are made. All orders are subject to our terms and conditions.