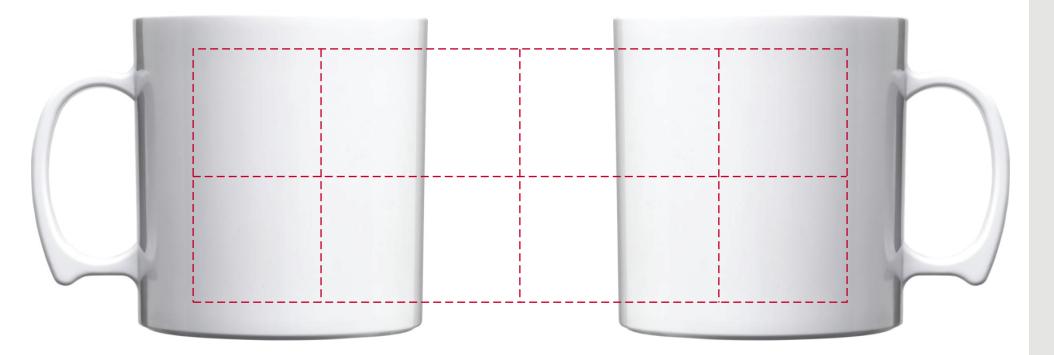

## YOUR VISUAL PROOF (1 of 2)

Order Reference XXXXXX Date created Created by

xx/xx/xx XX

701296 Product White Colour

Spot colour Branding

Spot colour