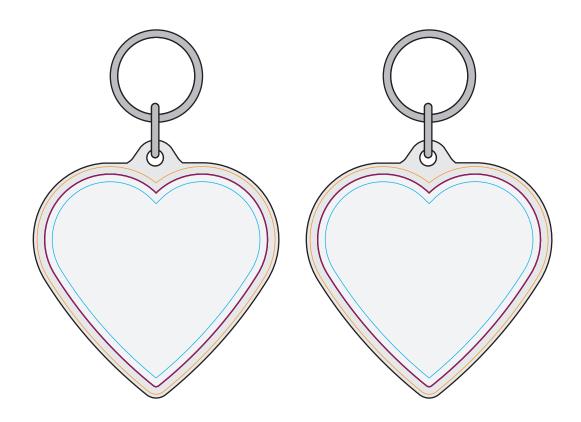

## YOUR VISUAL PROOF

---- Bleed

Print Area

Safe Text Area

Scale 100%

Print area 59 x 56 mm Logo size xx x xxmm

Order Reference xxxxxx

Date created xx/xx/xx

Created by xx

Product 702020 Colour Clear

Branding Spot Colour / Full Colour