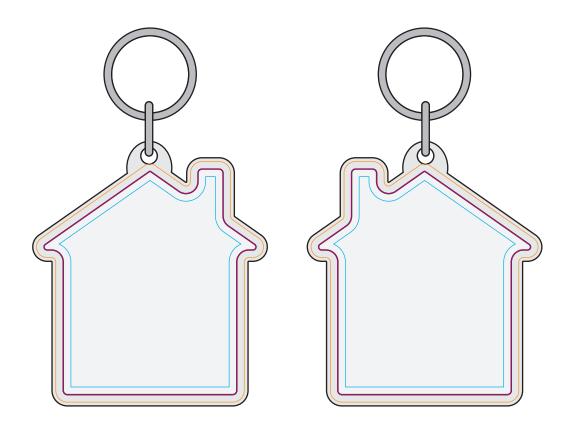

## YOUR VISUAL PROOF

---- Bleed

Print Area

Safe Text Area

Scale 100% Print area 56 x 59 mm Logo size xx x xxmm

Order Reference xxxxxx

Date created xx/xx/xx

Created by xx

Product 702020 Colour Clear

Branding Spot Colour / Full Colour