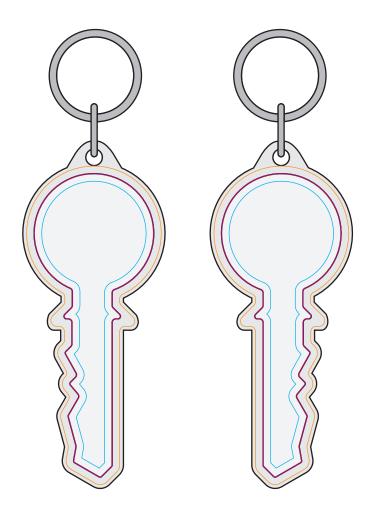

## YOUR VISUAL PROOF

Bleed

---- Print Area

Scale 100%

Safe Text Area

Print area 80 x 31 mm Logo size xx x xxmm

Order Reference xxxxxx

Date created xx/xx/xx

Created by xx

Product 702020 Colour Clear

Branding Spot Colour / Full Colour