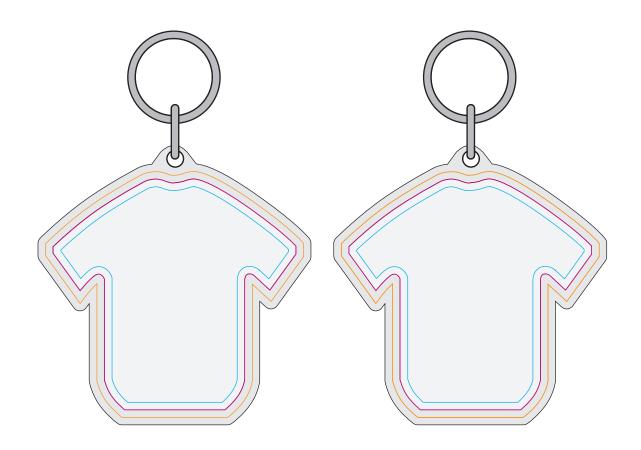

## YOUR VISUAL PROOF

---- Bleed

Print Area

Safe Text Area

Scale 100% Print area 64 x 61 mm Logo size xx x xxmm

Order Reference xxxxxx

Date created xx/xx/xx

Created by xx

Product 702020 Colour Clear

Branding Spot Colour / Full Colour