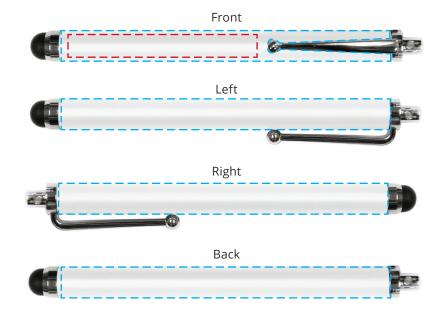

## YOUR VISUAL PROOF

– – – – Print area

- – – – The print area can go anywhere within this boundary

| Scale | 100% | Print area | 50 x 6 mm | Logo size | xx x xxmm |
|-------|------|------------|-----------|-----------|-----------|
|-------|------|------------|-----------|-----------|-----------|

Order Reference xxxxxx Date created xx/xx/xx Created by xx

| Product  | 185790      |  |  |
|----------|-------------|--|--|
| Colour   | White       |  |  |
| Branding | Spot colour |  |  |