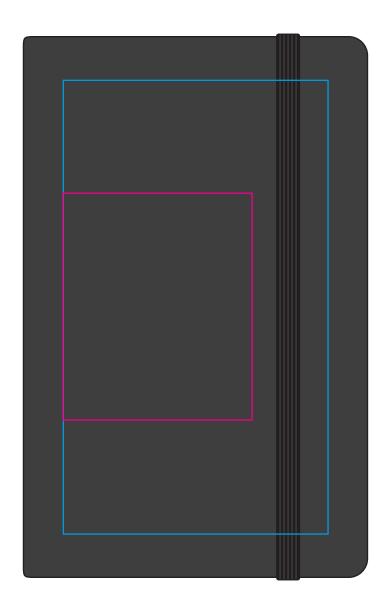

## YOUR VISUAL PROOF

Print Area can go anywhere within this boundary

Print Area

Scale 100% Print area 50 x 60 mm Logo size xx x xxmm

Order Reference xxxxxx

Date created xx/xx/xx

Created by xx

Product 185827 Colour Black

Branding Debossed / Foil Blocked

Foil Colours

Artwork Advisories

It is the customer's responsibility to ensure that the proof is correct in all areas. Please be sure to double-check spelling, grammar, layout and design before approving artwork. Due to the variation in monitor colours and adjustments, PDF proofs may not provide an accurate colour representation of the final product & printed work. Once artwork is approved, your order will be processed based on the above unless any amendments are made. All orders are subject to our terms and conditions.