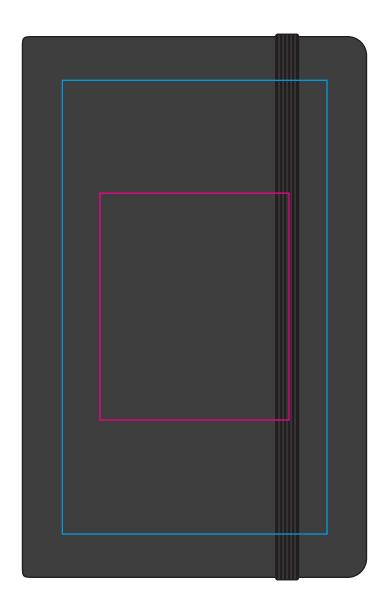

## YOUR VISUAL PROOF

Print Area can go anywhere within this boundary

Print Area

Scale 100%

Print area 50 x 60 mm Logo size xx x xxmm

Order Reference xxxxxx

Date created xx/xx/xx

Created by xx

Product 185827 Colour Black

Branding Spot Colour