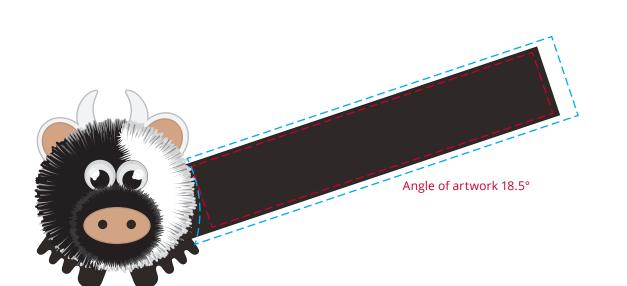

## YOUR VISUAL PROOF (2 of 2)

Order ReferencexxxxxDate createdxx/xx/xxCreated byxx

| Product    | 95 x 17 mm  |
|------------|-------------|
| Bug Colour | xx x xx mm  |
| Branding   | Full Colour |

| 1 |   | · |
|---|---|---|
| 1 |   |   |
| 1 |   |   |
| 1 |   |   |
| 1 |   |   |
|   | L | I |
| L |   |   |

– – – – Print Area

– – – – Bleed

Scale 100%