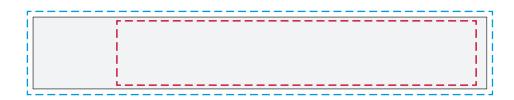

## YOUR VISUAL PROOF (2 of 2)

———— Print area
———— Cut line
———— Bleed

Scale 100%

Order Reference

xxxxxx

Date created Created by xx/xx/xx

Print Area 95 x 17 mm

Logo Size xx x xx mm