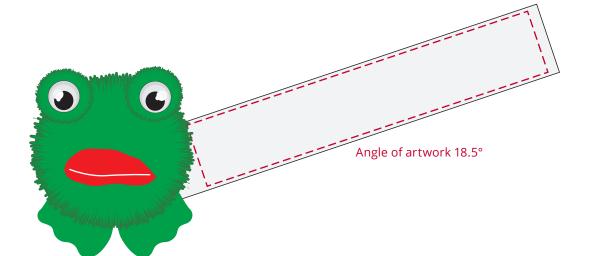

## YOUR VISUAL PROOF (2 of 2)

Order ReferencexxxxxxDate createdxx/xx/xxCreated byxx

| Print area | 95 x 17 mm  |
|------------|-------------|
| Logo size  | xx x xx mm  |
| Branding   | Full Colour |

| г  |      | 1 |
|----|------|---|
| Т  | r    | I |
| i. |      | i |
| i. | i il | i |
| ÷  |      | i |
| ł  |      | ł |
| Ŀ  | 1    | ł |
| I. | L    | I |
| L. |      | л |