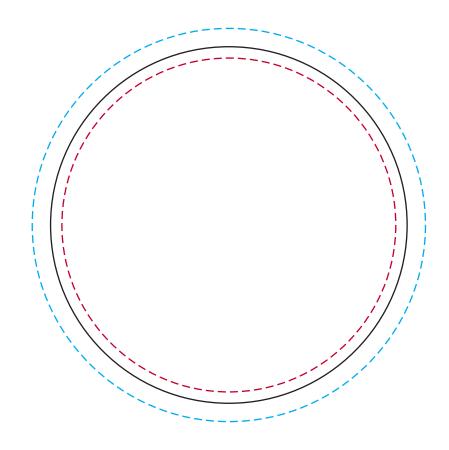

## YOUR VISUAL PROOF

Scale 100% Print area 95mm dia. Logo size xx x xxmm

Order Reference xxxxxx

Date created xx/xx/xx

Created by xx

Product 114028

Colour White with Black Edges

Branding Spot Colour/Full Colour