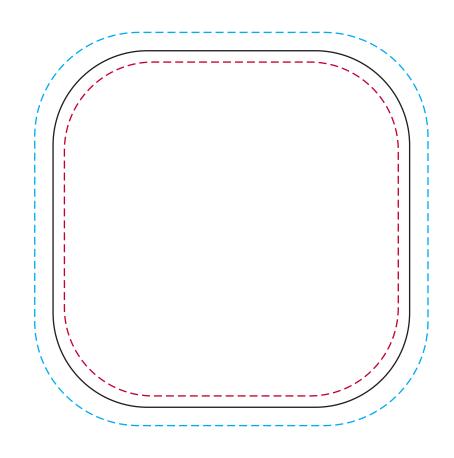

## YOUR VISUAL PROOF

Scale 100% Print area 95 x 95 mm Logo size xx x xxmm

Order Reference xxxxxx

Date created xx/xx/xx

Created by xx

Product 114028

Colour White with Black Edge

Branding Spot Colour/Full Colour