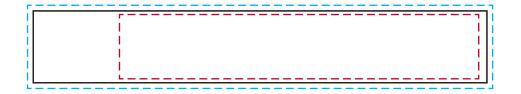

## YOUR VISUAL PROOF (2 of 2)

Order ReferencexxxxxDate createdxx/xx/xxCreated byxx

| Print Area | 120 x 19 mm |
|------------|-------------|
| Logo Size  | xx x xx mm  |
| Branding   | Full Colour |

---- Safe text area

——— Cut line/Print area

---- Bleed

Scale 100%