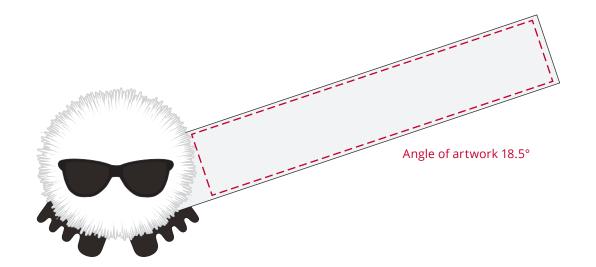

## YOUR VISUAL PROOF (1 of 2)

| Product       | 182346      |
|---------------|-------------|
| Bug Colour    | White       |
| Foot Colour   | Black       |
| Ribbon Colour | White       |
| Branding      | Full Colour |

## YOUR VISUAL PROOF (2 of 2)

Order ReferencexxxxxDate createdxx/xx/xxCreated byxx

| Print Area | 120 x 19 mm |
|------------|-------------|
| Logo Size  | xx x xx mm  |
| Branding   | Full Colour |

---- Safe text area