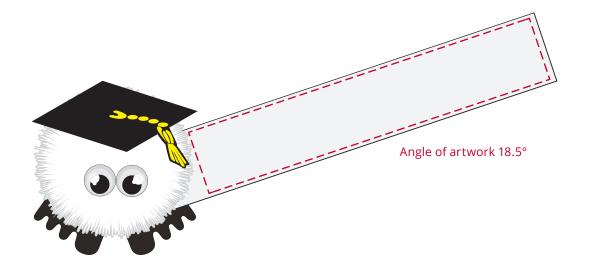

## YOUR VISUAL PROOF (1 of 2)

Order Reference xxxxx

Date created xx/xx/xx

Created by xx

Product 183477

Bug Colour White

Foot Colour Black

Ribbon Colour White

Branding Full Colour