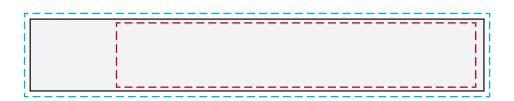

## YOUR VISUAL PROOF (2 of 2)

- — — - Safe text area
— — Cut line/Print area
- — — Bleed

Scale 100%

Order Reference Date created

xxxxx xx/xx/xx

Created by

Print area 95 x 17 mm

Logo size xx x xx mm

Branding Full Colour