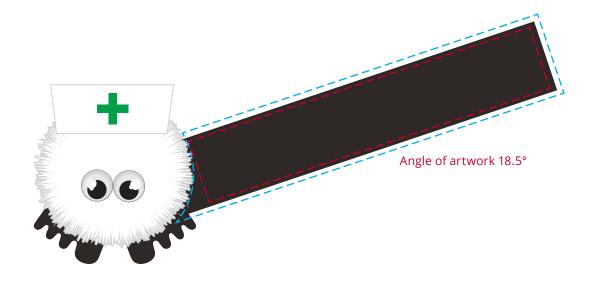

## YOUR VISUAL PROOF (1 of 2)

Order Reference xxxxxx

Date created xx/xx/xx

Created by xx

Product 183482

Bug Colour White

Foot Colour Black

Ribbon Colour Black

Branding Full Colour