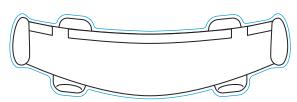

## YOUR VISUAL PROOF (2 of 2)

Order ReferencexxxxxDate createdxx/xx/xxCreated byxx

| Ribbon print area    | 95 x 17mm   |
|----------------------|-------------|
| Main wing print area | 74 x 22.5mm |
| Back wing pring area | 42 x 25mm   |
| Ribbon logo size     | xx x xxmm   |
| Main wing logo size  | xx x xxmm   |
| Back wing logo size  | xx x xxmm   |
| Branding             | Full colour |

Ribbon

Back wing

Bleed

Visual scale 100%.