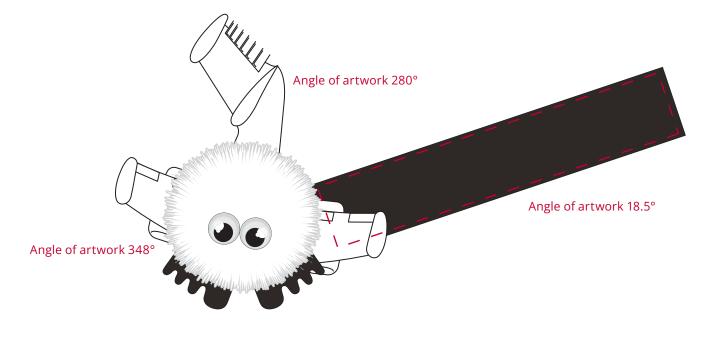

## YOUR VISUAL PROOF

Order ReferencexxxxxxDate createdxx/xx/xxCreated byxx

| Product       | 184007      |
|---------------|-------------|
| Bug Colour    | White       |
| Foot Colour   | Black       |
| Ribbon Colour | Black       |
| Branding      | Full Colour |

For Visual Purposes Only. Please see page 2 for actual artwork size.