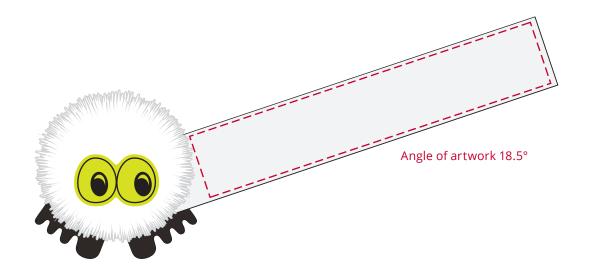

## YOUR VISUAL PROOF (1 of 2)

Order Reference xxxxx

Date created xx/xx/xx

Created by xx

Product 185876

Bug Colour White

Foot Colour Black

Ribbon Colour White

Propoling Full Colo

Branding Full Colour

## Artwork Advisories

This template is not to scale and is to be used as a guide for print size & positioning only.

Full colour printed colours may differ when printed to the final product.

It is the customer's responsibility to ensure that the proof is correct in all areas. Please be sure to double-check spelling, grammar, layout and design before approving artwork. Due to the variation in monitor colours and adjustments, PDF proofs may not provide an accurate colour representation of the final product & printed work. Once artwork is approved, your order will be processed based on the above unless any amendments are made. All orders are subject to our terms and conditions.