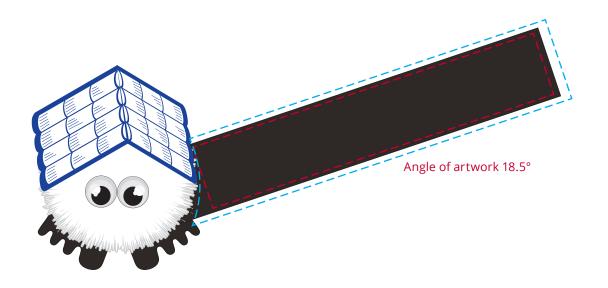

## YOUR VISUAL PROOF (1 of 2)

Order Reference xxxxxx

Date created xx/xx/xx

Created by xx

Product 185878
Bug Colour White
Foot Colour Black
Ribbon Colour Black

Branding Full Colour