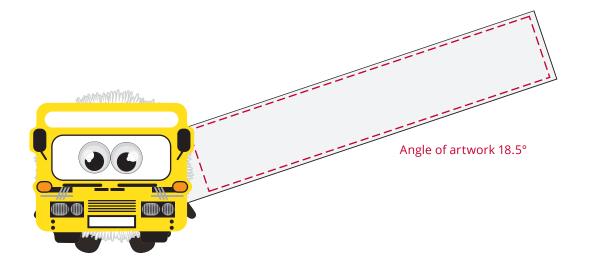

## YOUR VISUAL PROOF (1 of 2)

Order Reference xxxxx

Date created xx/xx/xx

Created by xx

Product 185881

Bug Colour White

Foot Colour Black

Ribbon Colour White

Branding Full Colour

Bug Design Bus