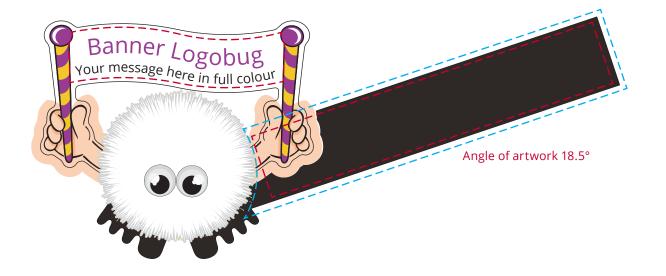

## YOUR VISUAL PROOF (1 of 2)

Order Reference xxxxxx

Date created xx/xx/xx

Created by xx

Product 185884

Bug Colour White

Foot Colour Black

Ribbon Colour Black

Branding Full Colour