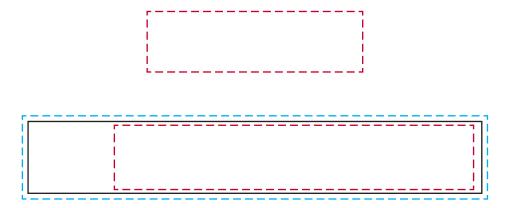

## YOUR VISUAL PROOF (2 of 2)

---- Safe text area
---- Cut line/Print area
---- Bleed

Scale 100%

Order Reference xxxxxx

Date created xx/xx/xx

Created by xx

Print area 95 x 17 mm (ribbon)
57 x 16 mm (banner)

Logo size xx x xx mm (ribbon)
xx x x xx mm (banner)

Branding Full Colour