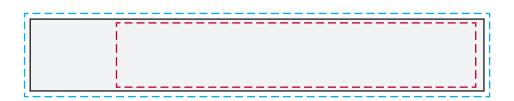

## YOUR VISUAL PROOF (2 of 2)

- — — - Safe text area
— — Cut line/Print area
- — — Bleed

Scale 100%

Order Reference Date created

xxxxx xx/xx/xx

Created by

Print area 95 x 17 mm

Logo size xx x xx mm