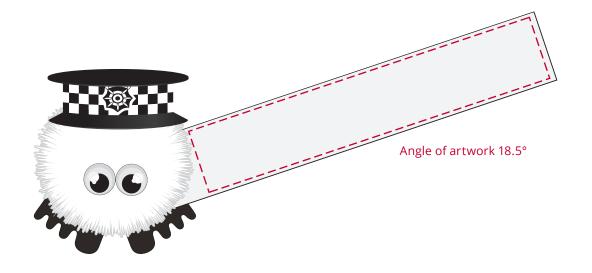

## YOUR VISUAL PROOF (1 of 2)

Order Reference xxxxx

Date created xx/xx/xx

Created by xx

Product 185887

Bug Colour White

Foot Colour Black

Ribbon Colour White

Branding Full Colour

Artwork Advisories

This template is not to scale and is to be used as a guide for print size & positioning only.

Full colour printed colours may differ when printed to the final product.