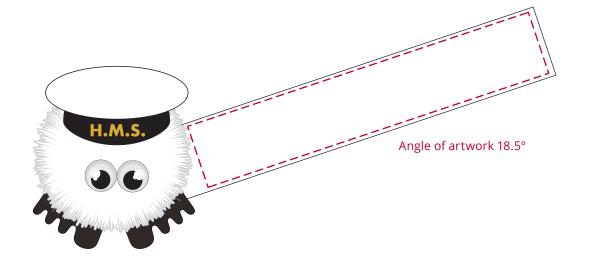

## YOUR VISUAL PROOF (1 of 2)

Order Reference xxxxx

Date created xx/xx/xx

Created by xx

Product 185893

Bug Colour White

Foot Colour Black

Ribbon Colour White

Branding Full Colour