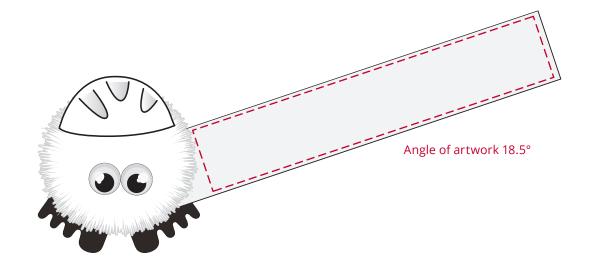

## YOUR VISUAL PROOF (1 of 2)

| Product       | 185894      |
|---------------|-------------|
| Bug Colour    | White       |
| Foot Colour   | Black       |
| Ribbon Colour | White       |
| Branding      | Full Colour |

This template is not to scale and is to be used as a guide for print size & positioning only.

Full colour printed colours may differ when printed to the final product.

It is the customer's responsibility to ensure that the proof is correct in all areas. Please be sure to double-check spelling, grammar, layout and design before approving artwork. Due to the variation in monitor colours and adjustments, PDF proofs may not provide an accurate colour representation of the final product & printed work. Once artwork is approved, your order will be processed based on the above unless any amendments are made. All orders are subject to our terms and conditions.

## YOUR VISUAL PROOF (2 of 2)

Order ReferencexxxxxDate createdxx/xx/xxCreated byxx

| Print area | 95 x 17 mm  |
|------------|-------------|
| Logo size  | xx x xx mm  |
| Branding   | Full Colour |

- — – - Safe text area