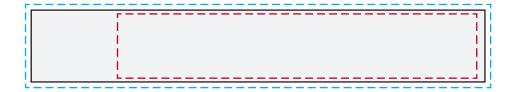

## YOUR VISUAL PROOF (2 of 2)

Order ReferencexxxxxDate createdxx/xx/xxCreated byxx

| Print area | 95 x 17 mm  |
|------------|-------------|
| Logo size  | xx x xx mm  |
| Branding   | Full Colour |

- — – - Safe text area

------ Cut line/Print area

- **–** – - Bleed

Scale 100%