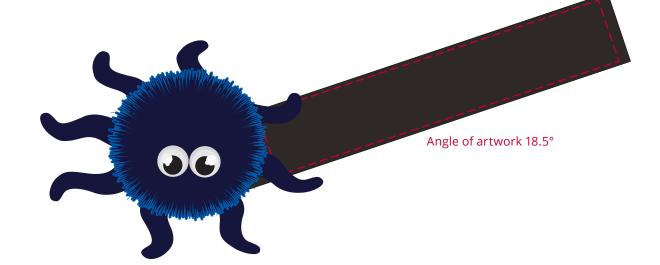

## YOUR VISUAL PROOF (1 of 2)

Order ReferencexxxxxxDate createdxx/xx/xxCreated byxx

| Product  | 183435            |
|----------|-------------------|
| Colour   | Navy Blue / Black |
| Branding | Full Colour       |

## For Visual Purposes Only. Please see page 2 for actual artwork size.