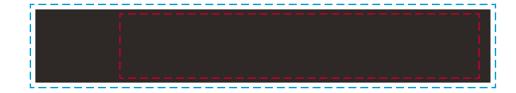

## YOUR VISUAL PROOF (2 of 2)

Order ReferencexxxxxxDate createdxx/xx/xxCreated byxx

| Print area | 95 x 17 mm  |
|------------|-------------|
| Logo size  | xx x xx mm  |
| Branding   | Full Colour |

---- Safe text area ----- Cut line ----- Bleed

**Scale** 100%