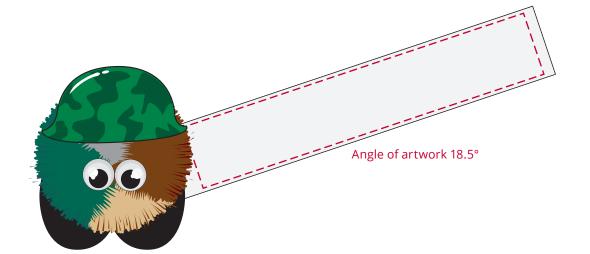

## YOUR VISUAL PROOF (2 of 2)

Order ReferencexxxxxxDate createdxx/xx/xxCreated byxx

| Print area | 95 x 17 mm  |
|------------|-------------|
| Logo size  | xx x xx mm  |
| Branding   | Full Colour |

| г  |      | 1 |
|----|------|---|
| Т  | r    | I |
| i. |      | i |
| i. | i il | i |
| ÷  |      | i |
| ł  |      | ł |
| Ŀ  | 1    | ł |
| I. | L    | I |
| L. |      | л |

---- Safe text area ----- Cut line ----- Bleed

**Scale** 100%