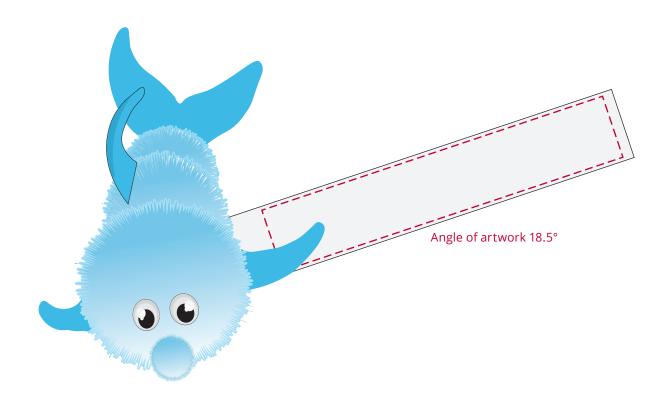

## YOUR VISUAL PROOF (2 of 2)

Order ReferencexxxxxxDate createdxx/xx/xxCreated byxx

| Print area | 95 x 17 mm  |
|------------|-------------|
| Logo size  | xx x xx mm  |
| Branding   | Full Colour |

| <br> | <u> </u> |
|------|----------|
|      |          |
|      | 11       |
| i i  |          |
|      |          |
|      | 11       |
|      |          |
| ·    | 11       |
|      |          |

---- Safe text area ----- Cut line ----- Bleed

**Scale** 100%