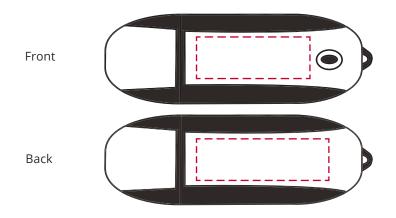

## YOUR VISUAL PROOF

Order Reference XXXXXXXX Date created xx/xx/xx Created by XX

Product 100017 Colour Black

Spot Colour / Engraved Branding