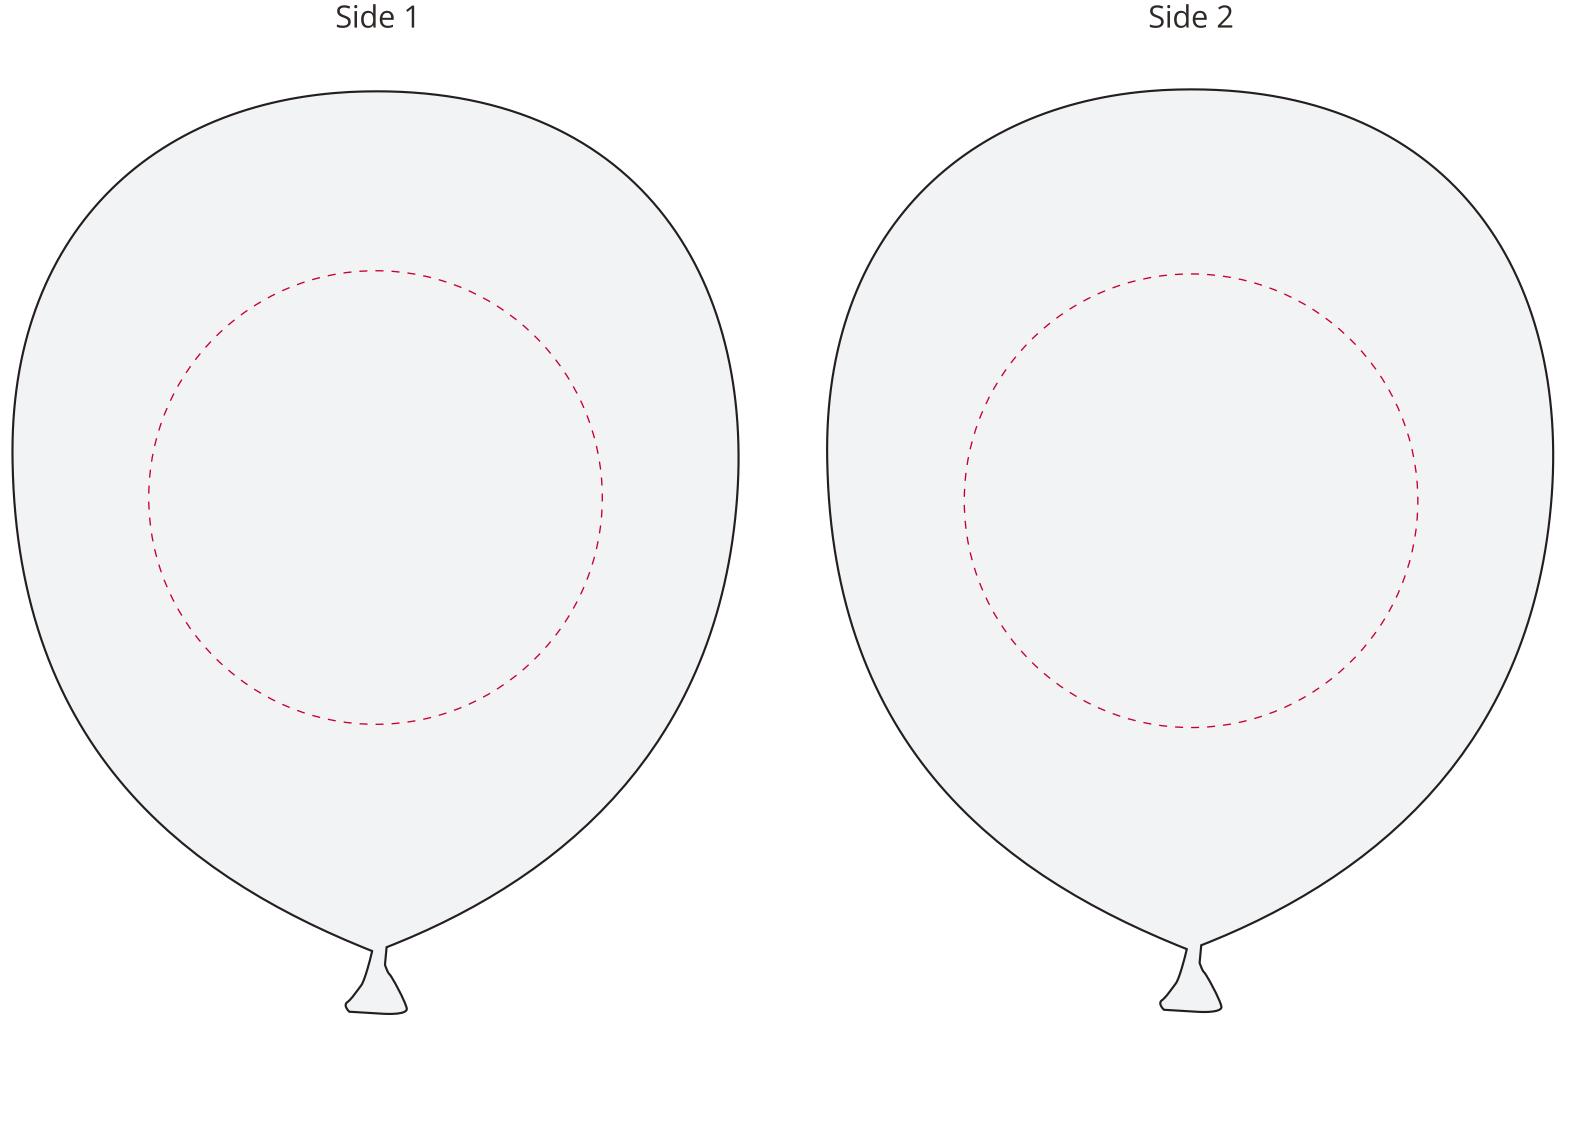

## YOUR VISUAL PROOF

Scale 100% Print area 120 mm dia. Logo size XX X XX MM

| Product  | 704352      |
|----------|-------------|
| Colour   | White       |
| Branding | Spot colour |