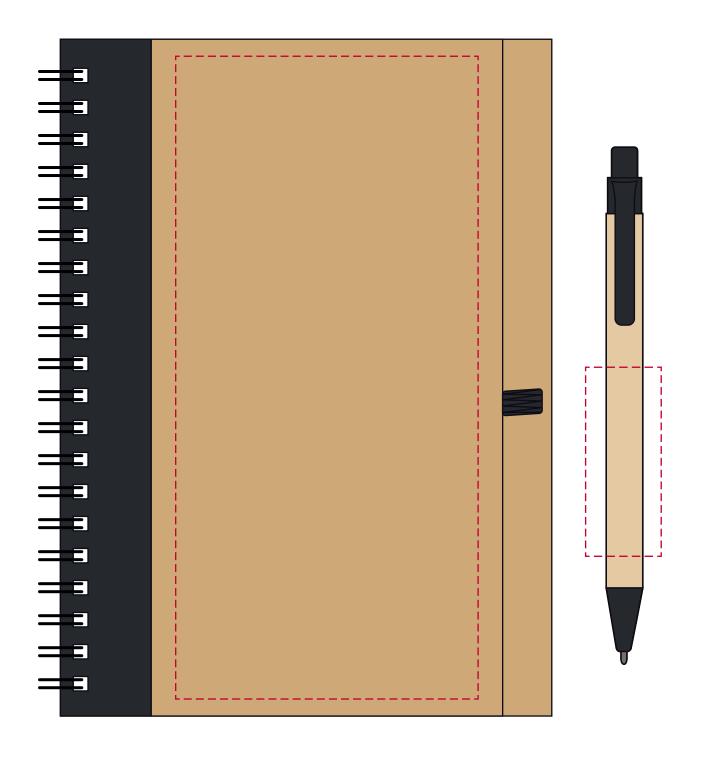

## YOUR VISUAL PROOF

Order Reference XXXXXX Date created xx/xx/xx Created by XX

Product 183700

Natural / Black Colour

Branding Full Colour