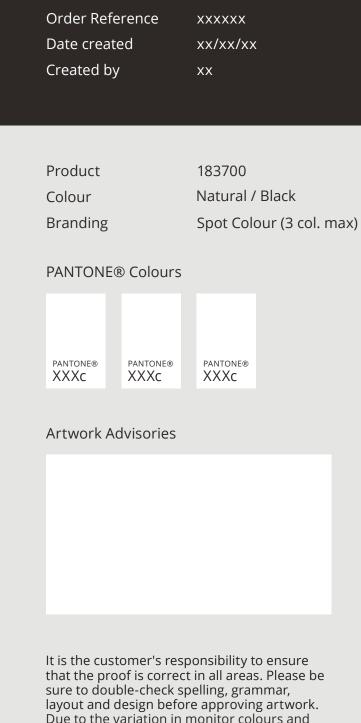

## ---- Print area

---- Print area can go anywhere within this boundary

Logo size xx x xx mm

that the proof is correct in all areas. Please be sure to double-check spelling, grammar, layout and design before approving artwork. Due to the variation in monitor colours and adjustments, PDF proofs may not provide an accurate colour representation of the final product & printed work. Once artwork is approved, your order will be processed based on the above unless any amendments are made. All orders are subject to our terms and conditions.

Please email all approvals/amends to your order processor.