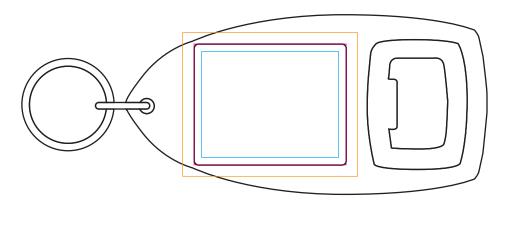

## YOUR VISUAL PROOF

Bleed Boundary = 46x38mmMax Print Area = 40x32mmText limit = 36x28mm

Order Reference xxxxxx

Date created xx/xx/xx

Created by xx

Product 702006 Colour Clear

Branding Spot colour/Full colour