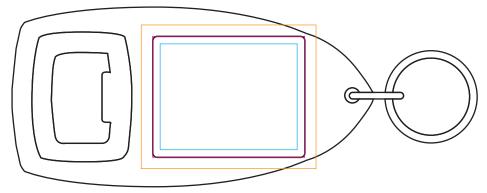

## YOUR VISUAL PROOF

Bleed Boundary = 46x38mmMax Print Area = 40x32mmText limit = 36x28mm

Order Reference xxxxxx

Date created xx/xx/xx

Created by xx

Product 702006 Colour Clear

Branding Spot colour/Full colour