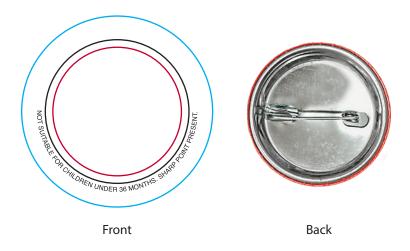

## YOUR VISUAL PROOF

BleedProduct sizeSafe text area

Scale 100%

**Print area** 38mm Dia.

Logo size xx x xxmm

Order Reference
Date created
Created by

**Product** 

xxxxxx xx/xx/xx

183069

XX

**Colour** White/Silver

**Branding** Full Colour