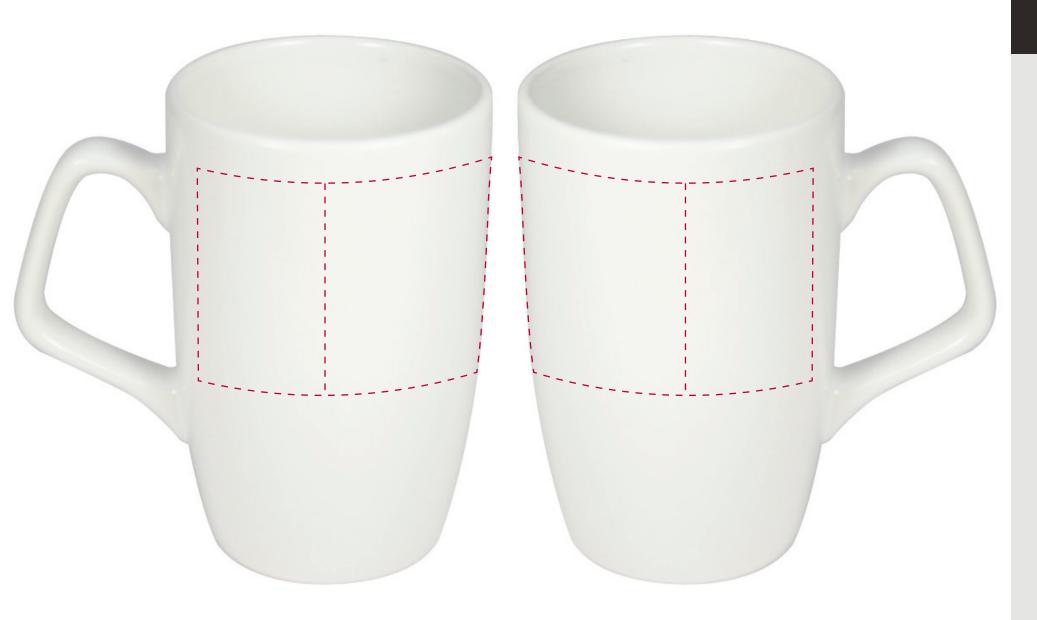

## YOUR VISUAL PROOF (1 of 2)

Visual purposes only. Please see page 2 for artwork alone.

Order Reference xxxxxx

Date created xx/xx/xx

Created by xx

Product 186052 Colour White

Branding Spot Colour Transfer

## Artwork Advisories

This template is to be used as a guide for print size & positioning only.

When transfer printed an outline edge (keyline) may be visible.

This print method uses ceramic fired colour with pre mixed inks so colour representation may differ on the final product. A sample is recommended unless the ink is black or white.

## YOUR VISUAL PROOF (2 of 2)

Visual scale 100%.

Order Reference

Date created

xxxxxx xx/xx/xx

Created by

Print area 200 x 60 mm Logo size xx x xxmm

Branding Spot Colour Transfer