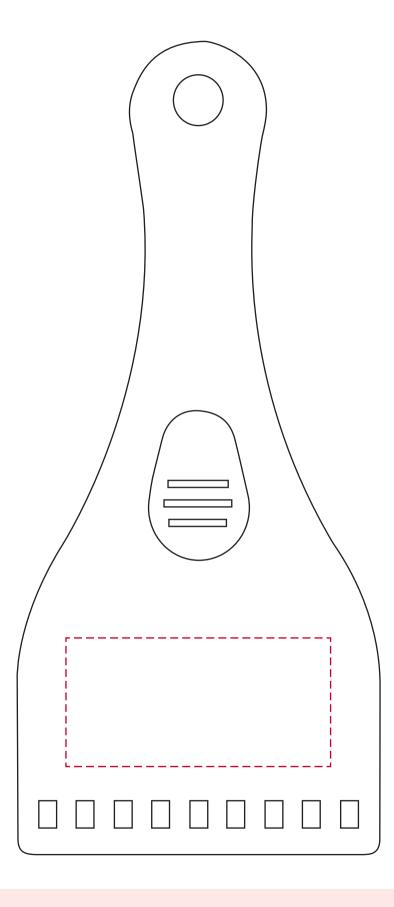

## YOUR VISUAL PROOF

Scale 100%

Print area

70 x 34mm

Logo size

xx x xxmm

Order Reference xxxxxx

Date created xx/xx/xx

Created by xx

Product 186059 Colour White

Branding Spot colour