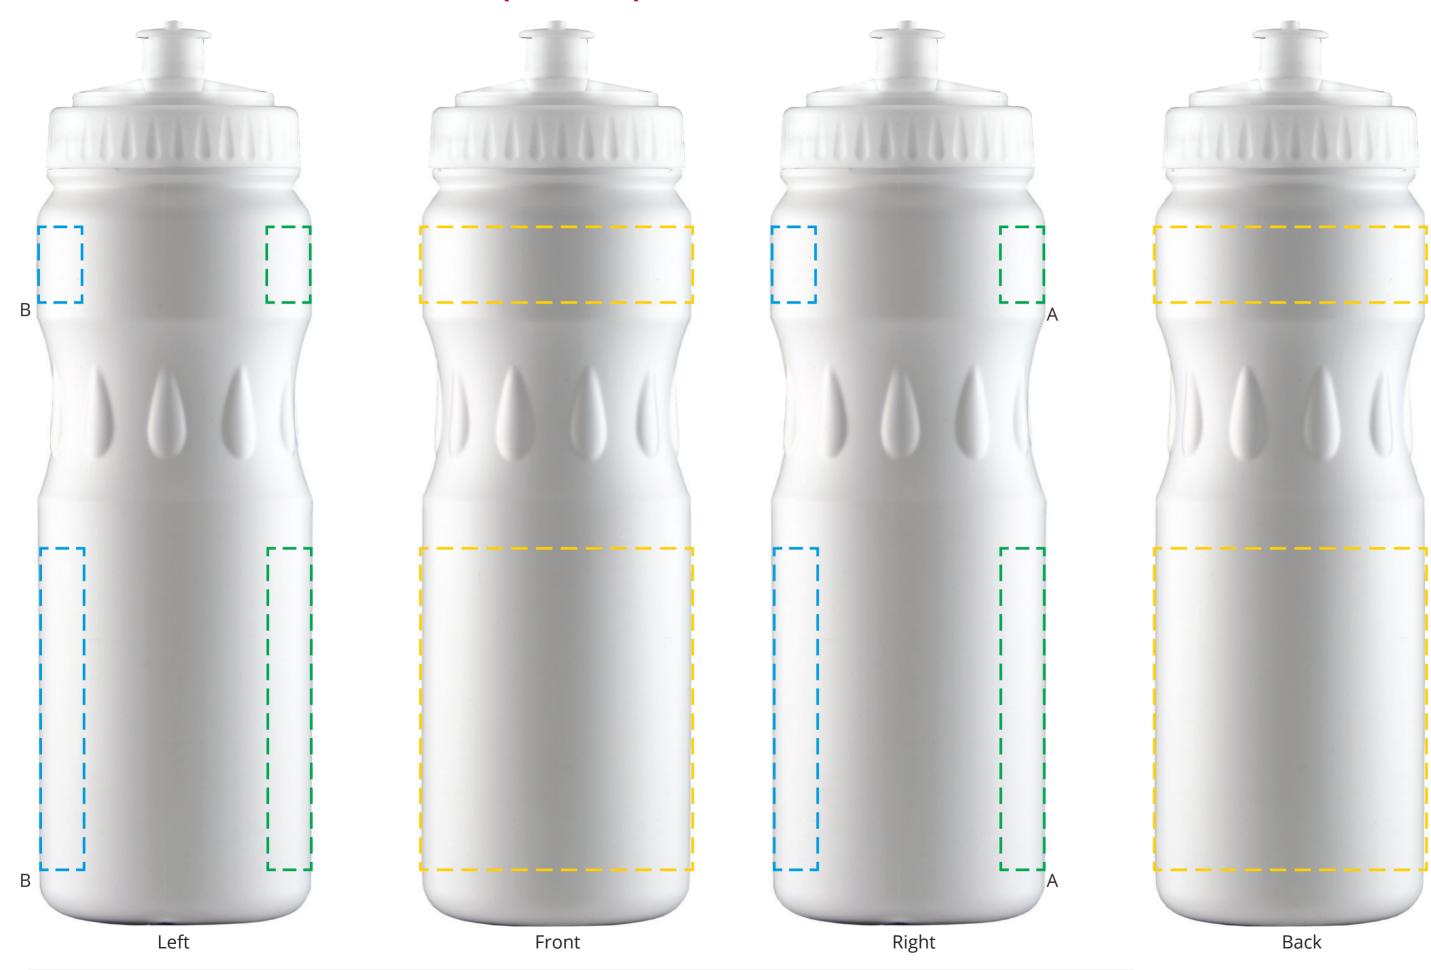

## YOUR VISUAL PROOF (2 of 2)

Visual scale 100%.

Order Reference
Date created
Created by

xxxxxx xx/xx/xx

XX

Print area

95 x 20mm (top)

95 x 85mm (lower)