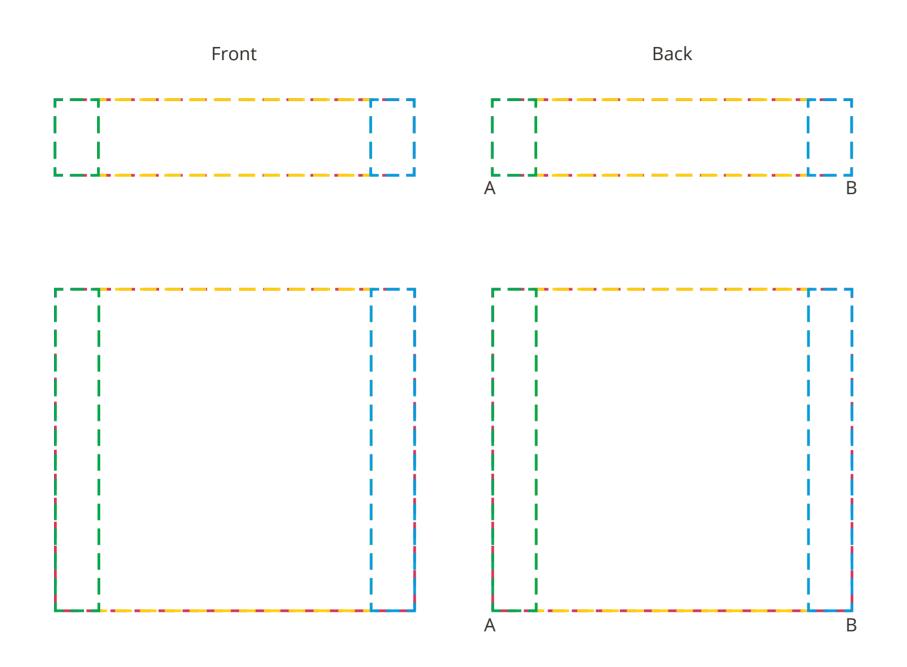

## YOUR VISUAL PROOF (2 of 2)

Visual scale 100%.

Order Reference
Date created
Created by

xxxxxx xx/xx/xx

XX

Print area

95 x 20mm (top)

95 x 85mm (lower)