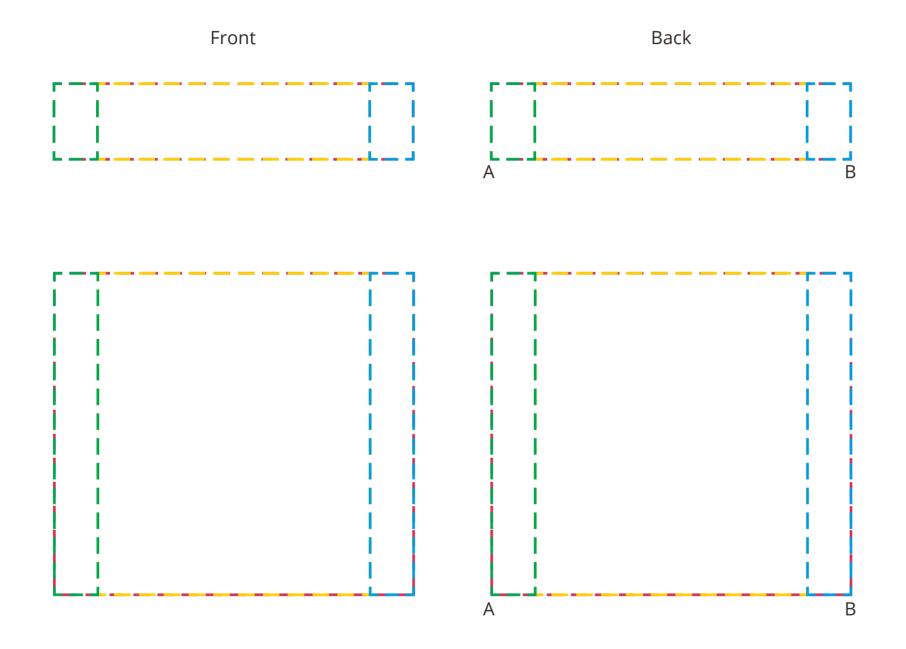

## YOUR VISUAL PROOF (2 of 2)

---- Print area

---- Left face

---- Front face

---- Right face

Visual scale 100%.

Order Reference Date created Created by

xxxxxx xx/xx/xx xx

Print area

Logo size Branding 95 x 20mm (top) 95 x 85mm (lower) xx x xxmm Spot colour