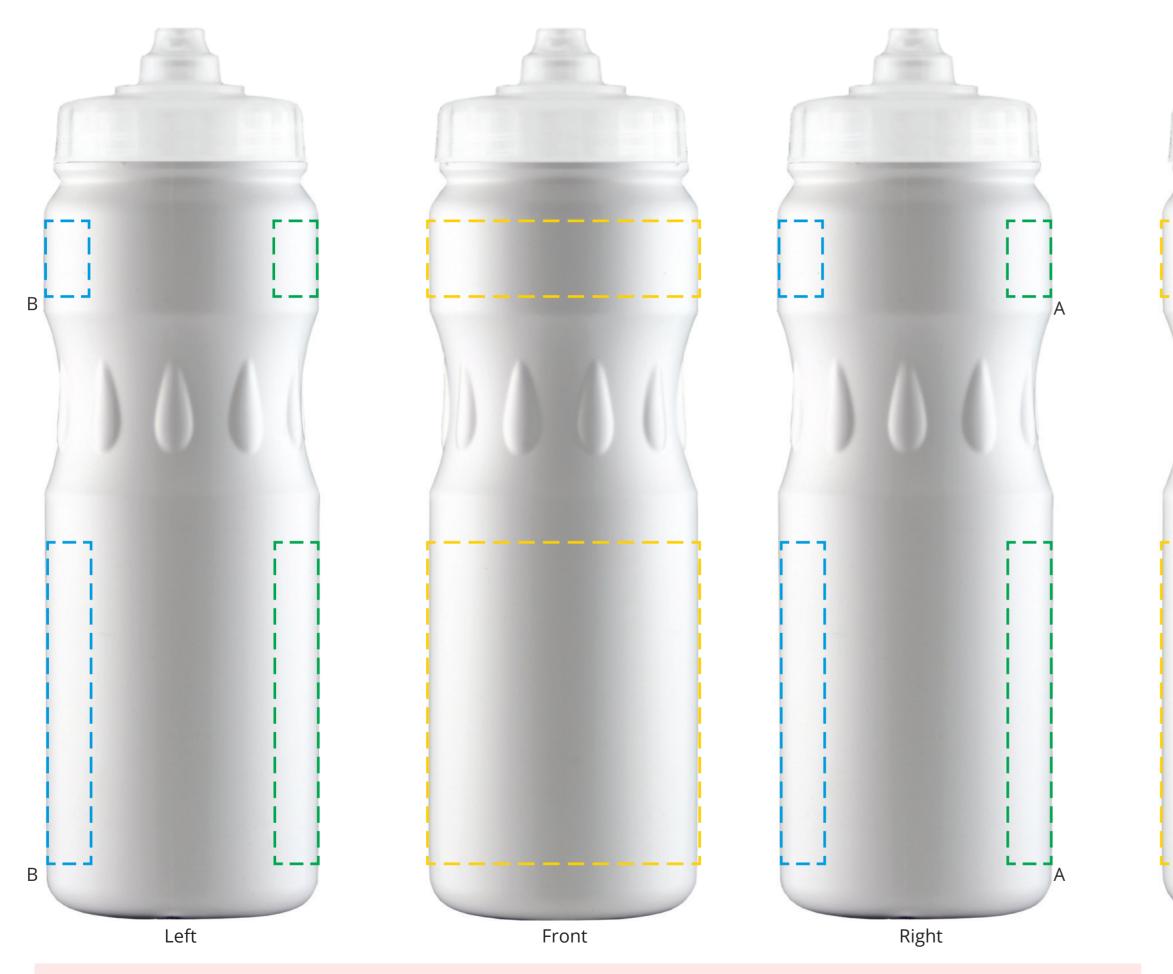

## YOUR VISUAL PROOF (2 of 2)

---- Print area

---- Left face

---- Front face

---- Right face

Visual scale 100%.

Order Reference Date created Created by

xxxxxx xx/xx/xx xx

Print area

Logo size Branding 95 x 20mm (top) 95 x 85mm (lower) xx x xxmm Spot colour