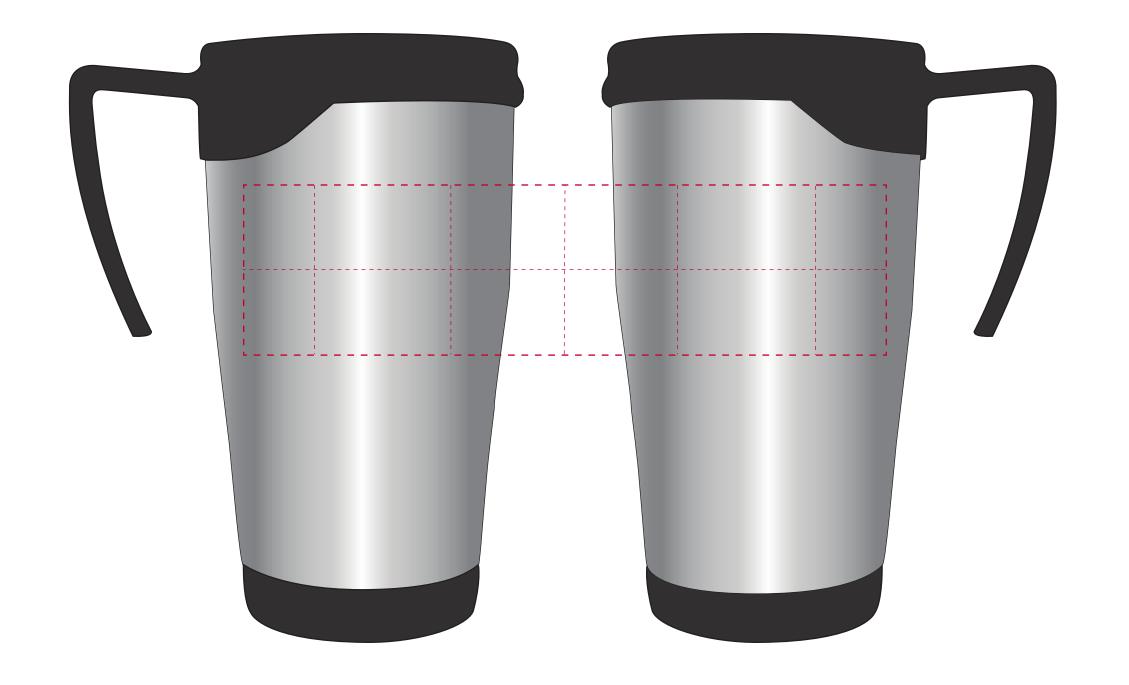

## YOUR VISUAL PROOF (1 of 2)

For Visual Purposes Only. See page 2 for artwork alone.

Order Reference
Date created

xxxxxx xx/xx/xx

Created by

XX

Product 182111 Colour Silver

Branding Spot colour

## PANTONE® Colours

| PANTONE® | PANTONE® | PANTONE® | PANTONE® |
|----------|----------|----------|----------|