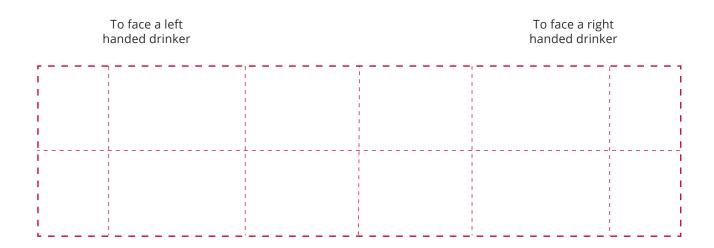

## YOUR VISUAL PROOF (2 of 2)

Visual scale 100%.

Order Reference

Date created

Created by

xxxxxx xx/xx/xx

Print area Logo size 170 x 45 mm xx x xx mm

Branding

Spot colour