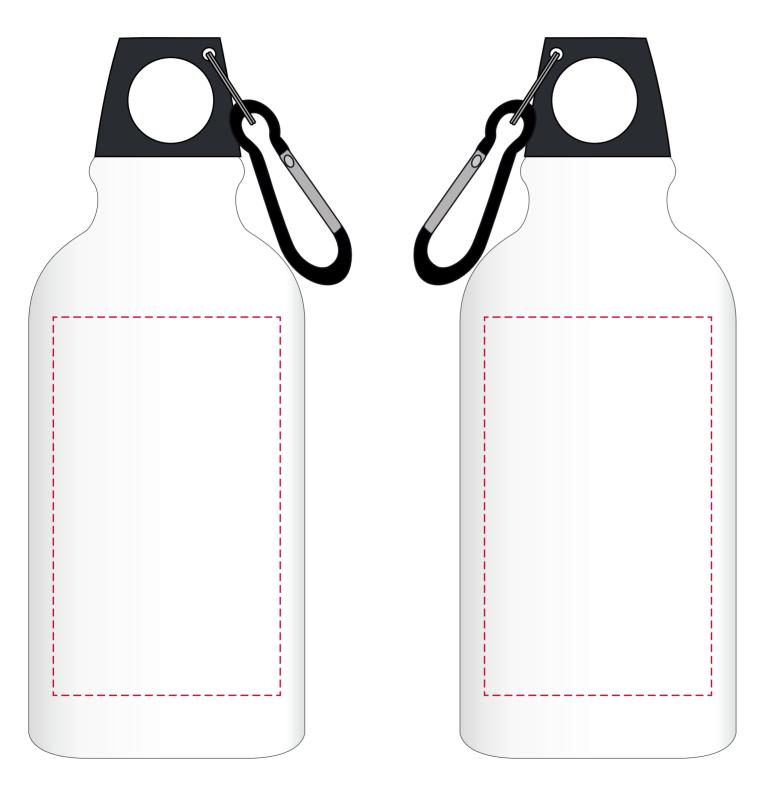

## YOUR VISUAL PROOF

Order ReferencexxxxxDate createdxx/xx/xxCreated byxx

| Product  | 184913   |
|----------|----------|
| Colour   | White    |
| Branding | Engraved |

Artwork Advisories

It is the customer's responsibility to ensure that the proof is correct in all areas. Please be sure to double-check spelling, grammar, layout and design before approving artwork. Due to the variation in monitor colours and adjustments, PDF proofs may not provide an accurate colour representation of the final product & printed work. Once artwork is approved, your order will be processed based on the above unless any amendments are made. All orders are subject to our terms and conditions.

Please email all approvals/amends to your order processor.

For Visual Purposes Only. Please see page 2 for artwork alone.

## YOUR VISUAL PROOF (2 of 2)

| Order Reference | xxxxxx   |
|-----------------|----------|
| Date created    | xx/xx/xx |
| Created by      | xx       |

| Print area | 60 x 100mm |
|------------|------------|
| Logo size  | xx x xxmm  |
| Branding   | Engraved   |