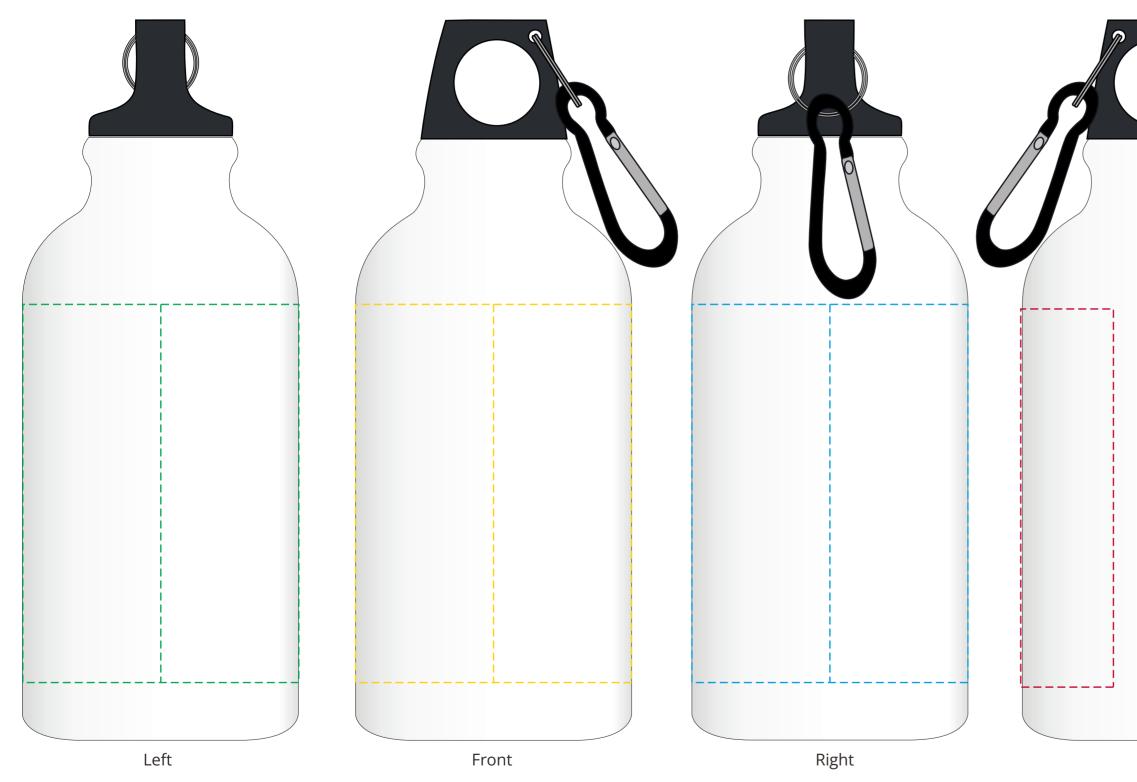

## YOUR VISUAL PROOF (1 of 2)

For Visual Purposes Only. Please see page 2 for actual artwork size.

Order ReferencexxxxxDate createdxx/xx/xxCreated byxx

| Product  | 184913      |
|----------|-------------|
| Colour   | White       |
| Branding | Spot colour |

Order ReferencexxxxxDate createdxx/xx/xxCreated byxx

| Print area | 170 x 100mm |
|------------|-------------|
| Logo size  | xx x xxmm   |
| Branding   | Spot colour |

Back
Left face
Front face
Right face