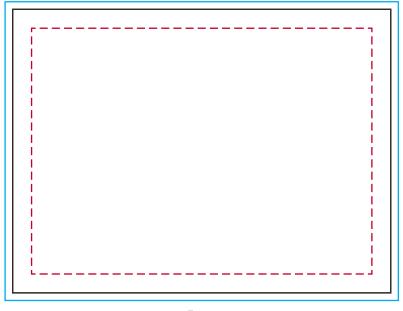

# YOUR VISUAL PROOF (4 of 6)

--- Safe Text Area
---- Print Area / Cut Line
----- Bleed

Visual scale 100%.

Order Reference
Date created
Created by

xxxxxx xx/xx/xx

**Print area** 

100 x 75mm (sides)

Logo size Branding xx x xxmm