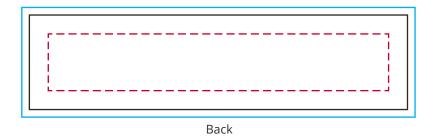

# YOUR VISUAL PROOF (3 of 6)

--- Safe Text Area
---- Print Area / Cut Line
----- Bleed

Visual scale 100%.

Order Reference
Date created
Created by

xxxxxx xx/xx/xx

**Print area** 

100 x 25mm (sides)

Logo size

xx x xxmm

Branding

Spot Colour