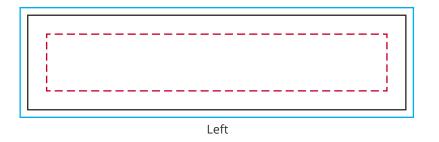

# YOUR VISUAL PROOF (4 of 6)

--- Safe Text Area
---- Print Area / Cut Line
---- Bleed

Visual scale 100%.

Order Reference
Date created
Created by

xxxxxx xx/xx/xx

Print area

100 x 25mm (sides)

Logo size

xx x xxmm

Branding

Spot Colour