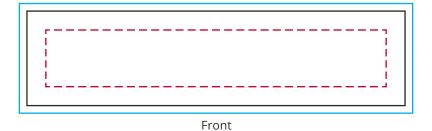

# YOUR VISUAL PROOF (2 of 6)

Visual scale 100%.

Order Reference
Date created

xxxxxx xx/xx/xx

Created by

**Print area** 100 x 25mm (sides)

Logo sizexx x xxmmBrandingSpot Colour

# YOUR VISUAL PROOF (3 of 6)

--- Safe Text Area
---- Print Area / Cut Line
----- Bleed

Visual scale 100%.

Order Reference
Date created
Created by

xxxxxx xx/xx/xx

**Print area** 

100 x 25mm (sides)

Logo size