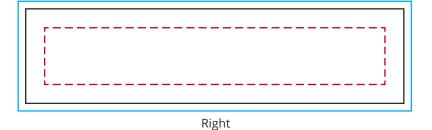

# YOUR VISUAL PROOF (5 of 6)

--- Safe Text Area
---- Print Area / Cut Line
----- Bleed

Visual scale 100%.

Order Reference
Date created
Created by

xxxxxx xx/xx/xx

**Print area** 

100 x 25mm (sides)

Logo size

xx x xxmm

Branding

Spot Colour