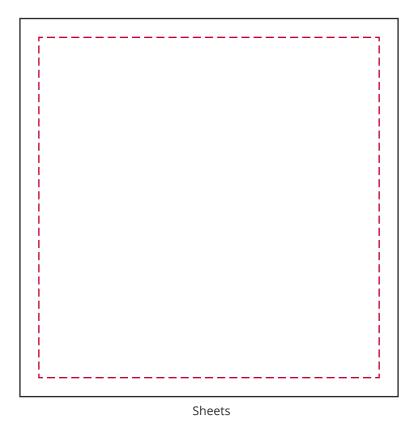

# YOUR VISUAL PROOF (6 of 6)

- - - · Safe Text AreaPrint Area / Cut Line

Visual scale 100%.

Order Reference
Date created
Created by

xxxxxx xx/xx/xx

**Print area** 

100 x 100mm (Sheets)

Logo size

xx x xxmm Full Colour

Branding