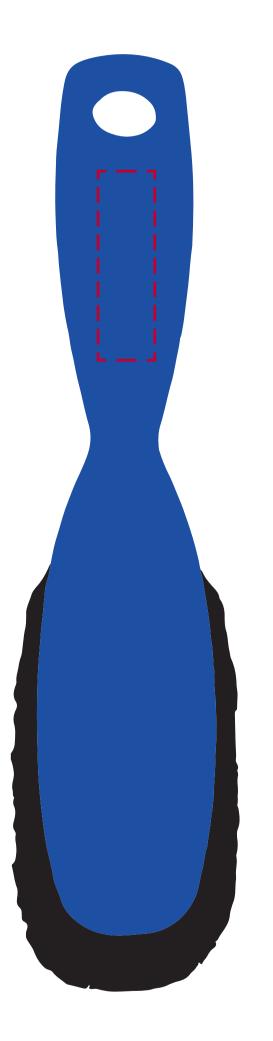

## YOUR VISUAL PROOF

| Order Reference | XXXXXX   |
|-----------------|----------|
| Date created    | xx/xx/xx |
| Created by      | XX       |

| Product  | 186088      |
|----------|-------------|
| Colour   | Blue        |
| Branding | Spot coloui |
|          |             |