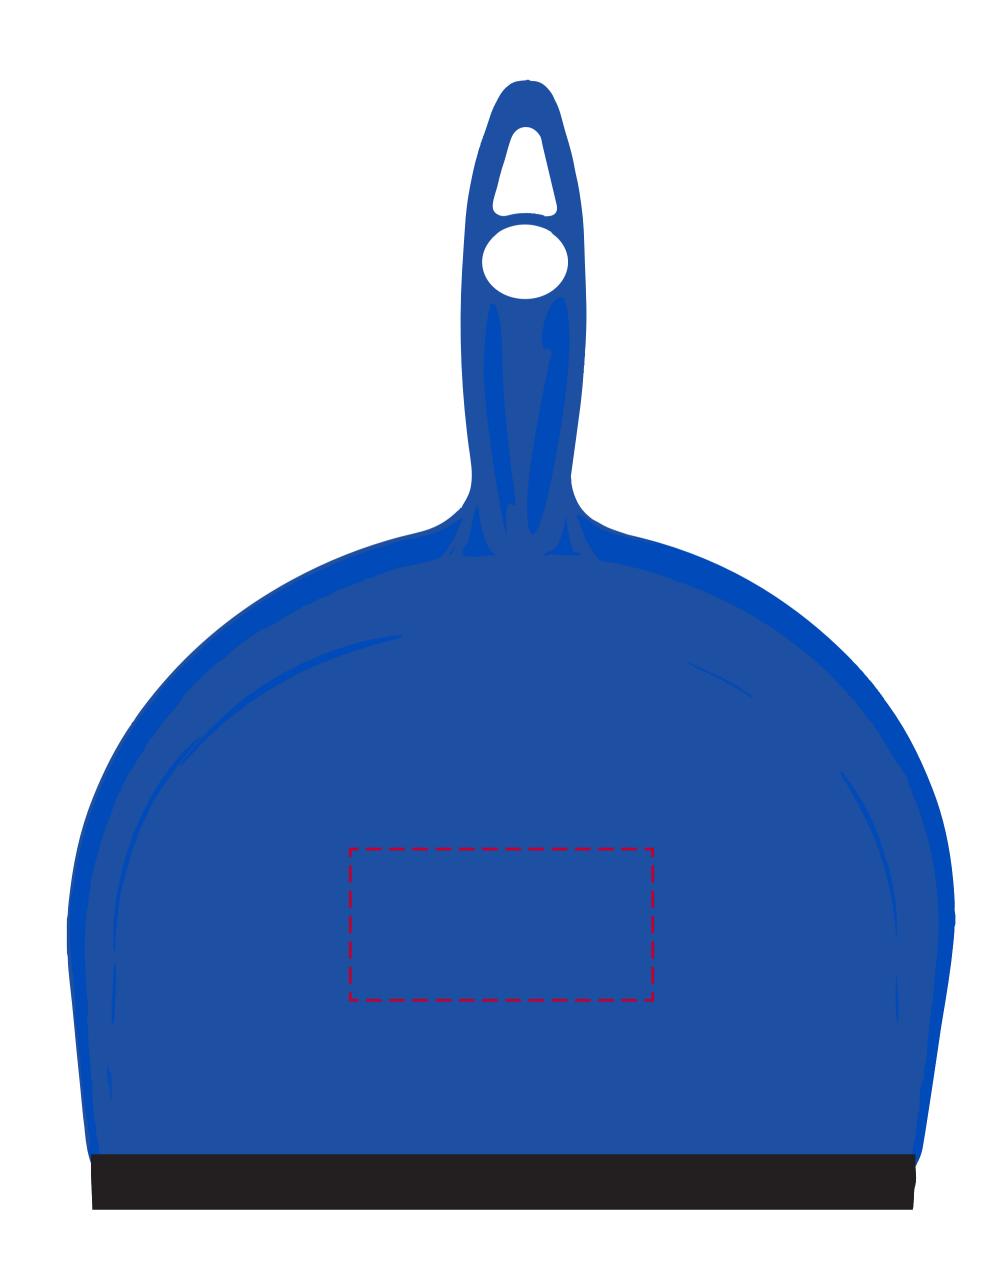

## YOUR VISUAL PROOF

| Order Reference | XXXXXX   |
|-----------------|----------|
| Date created    | xx/xx/xx |
| Created by      | XX       |

| Product  | 186088      |
|----------|-------------|
| Colour   | Blue        |
| Branding | Spot coloui |
|          |             |