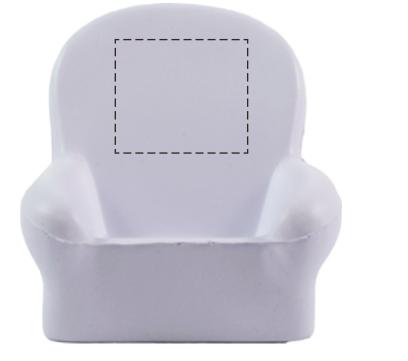

## Scale 100% Print area 35 x 30mm (Front/Back) Logo size xx x xxmm

| Order Reference | XXXXXX   |
|-----------------|----------|
| Date created    | xx/xx/xx |
| Created by      | xx       |

| Product  | 186159                      |
|----------|-----------------------------|
| Colour   | Off White                   |
| Branding | Spot colour/                |
|          | Full colour (Transfer, POA) |