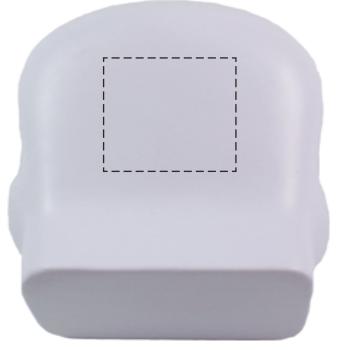

## Scale 100% Print area 35 x 30mm (Front/Back) Logo size xx x xxmm

| Order Reference | XXXXXX   |
|-----------------|----------|
| Date created    | xx/xx/xx |
| Created by      | xx       |

| Product  | 186159                      |
|----------|-----------------------------|
| Colour   | Off White                   |
| Branding | Spot colour/                |
|          | Full colour (Transfer, POA) |