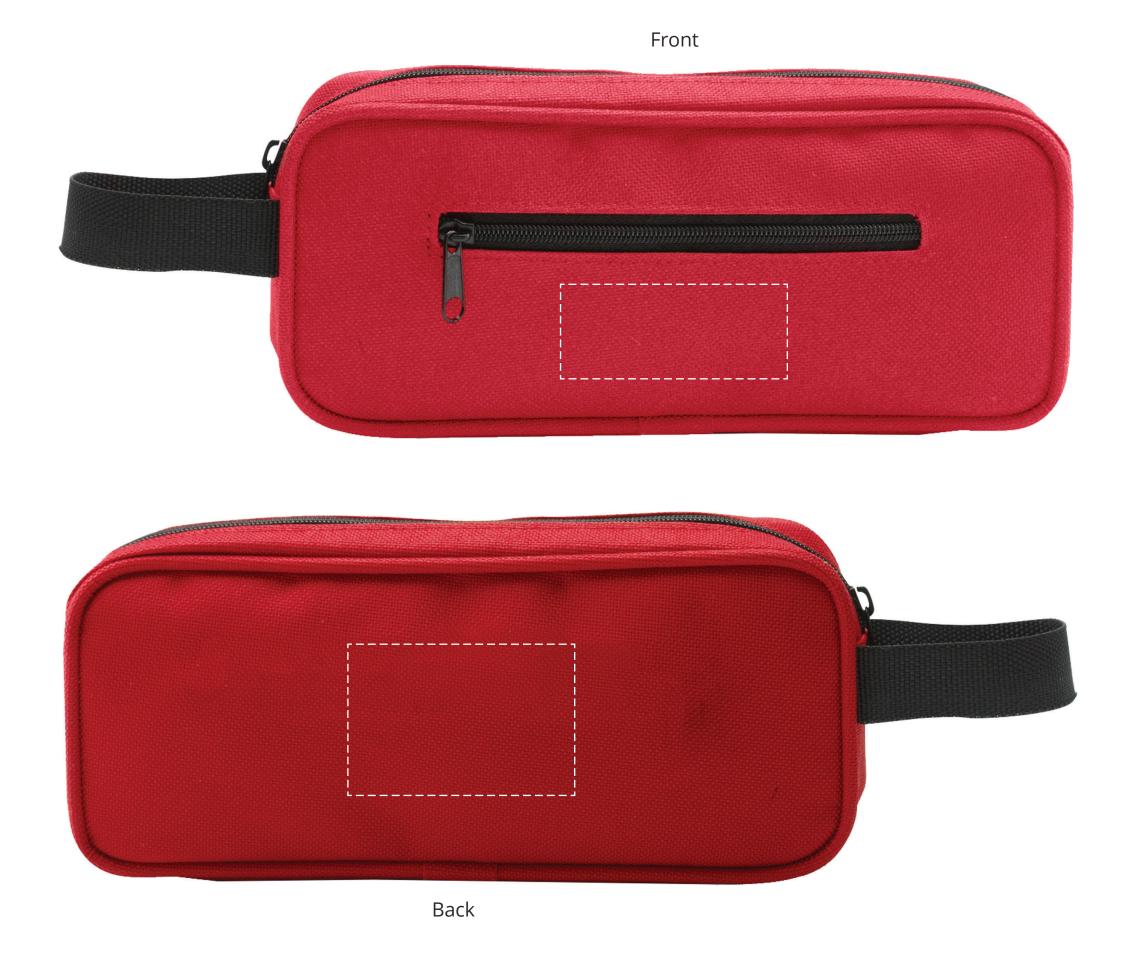

## YOUR VISUAL PROOF

| Order Reference | xxxxxx   |
|-----------------|----------|
| Date created    | xx/xx/xx |
| Created by      | XX       |

| Product  |
|----------|
| Colour   |
| Branding |

186206 Red Spot colour (1 col. max)