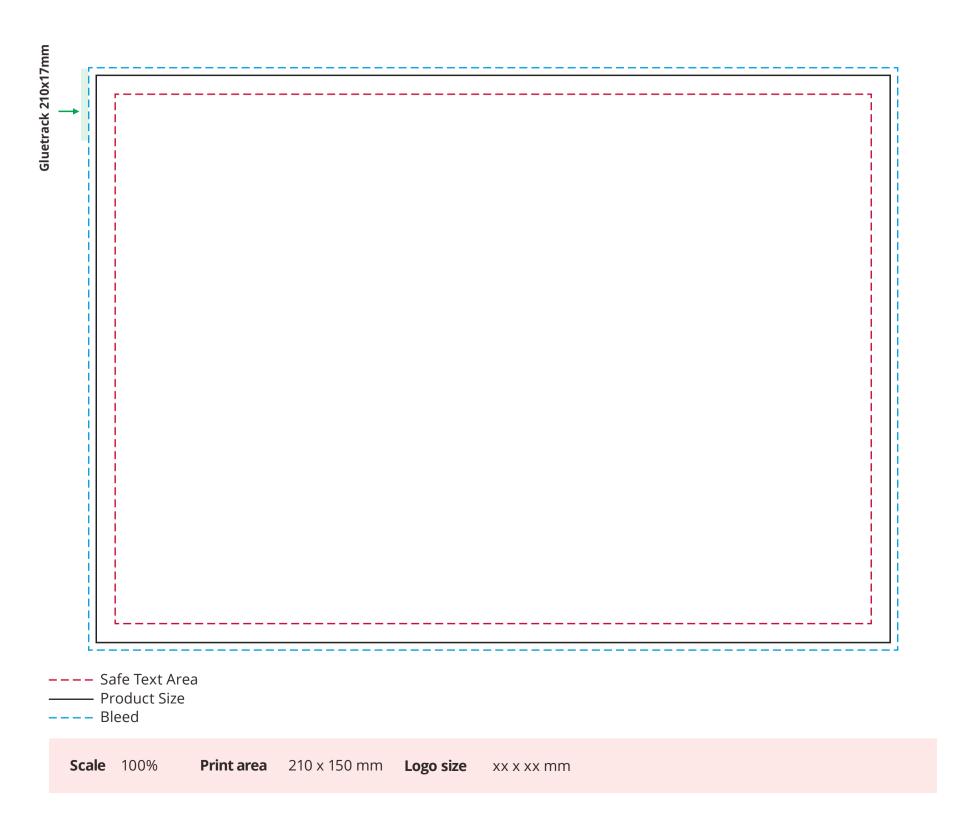

## YOUR VISUAL PROOF

Order Reference xxxxxx

Date created xx/xx/xx

Created by xx

**Product** 56182

**Colour** White

**Branding** Spot Colour / Full Colour