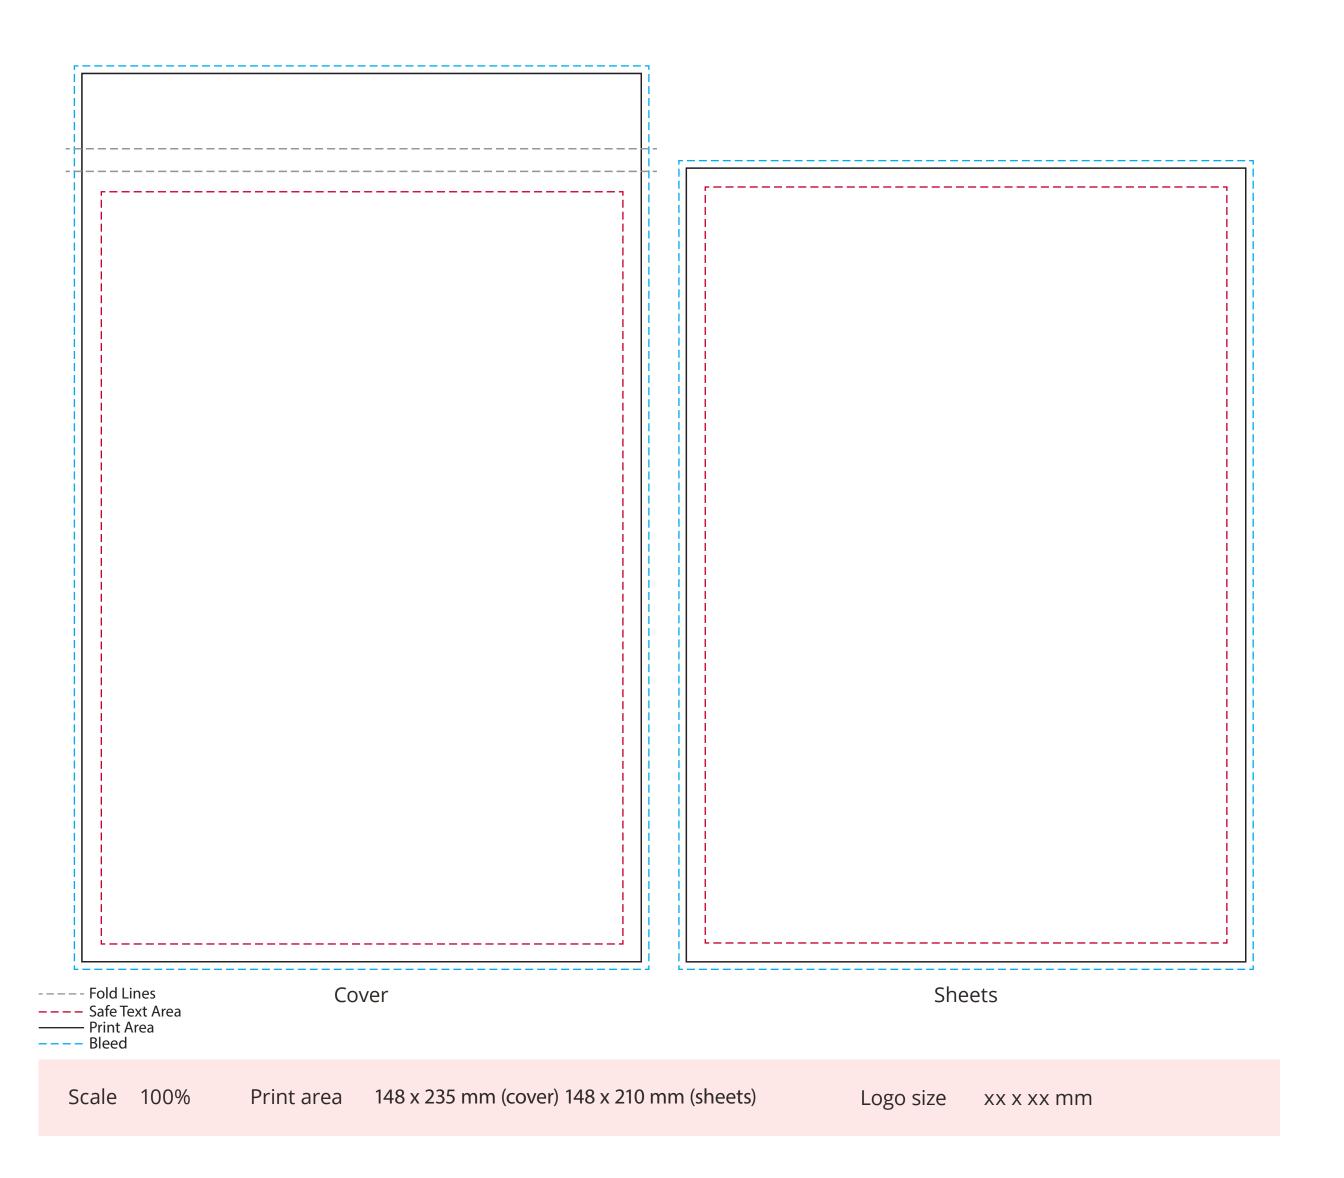

## YOUR VISUAL PROOF

Order Reference xxxxxx

Date created xx/xx/xx

Created by xx

Product 181436

Colour White

Branding Spot Colour / Full Colour