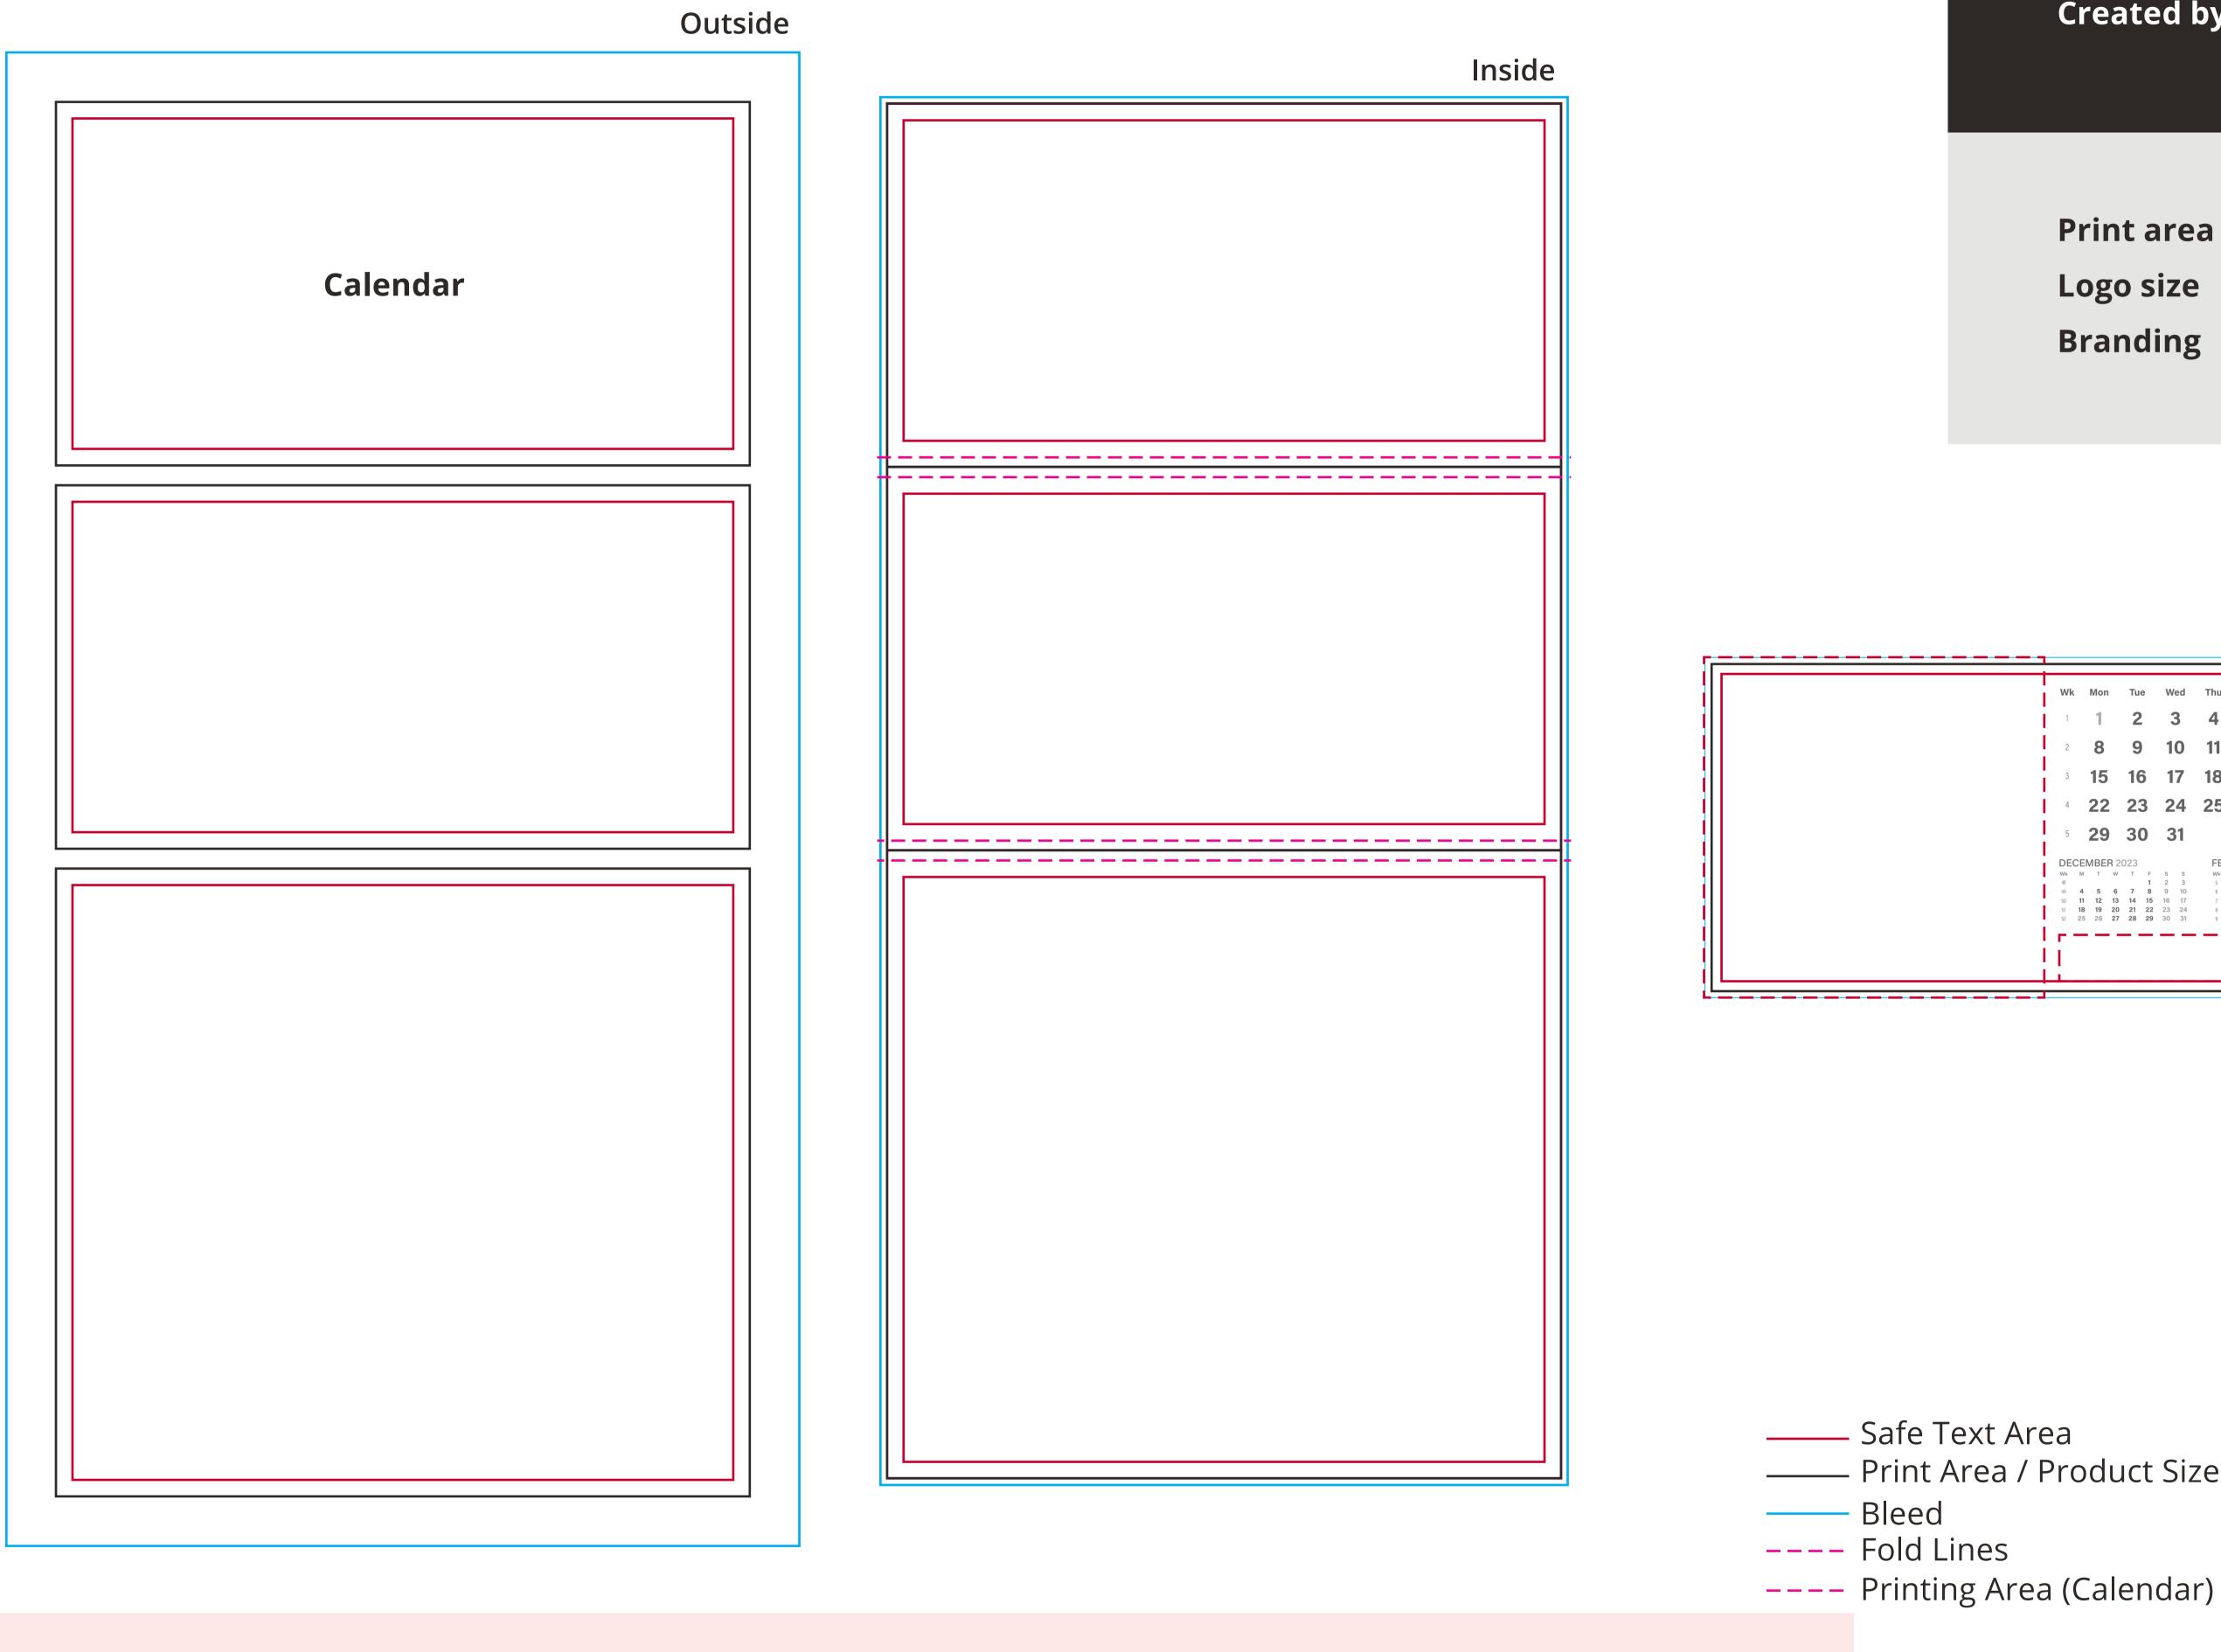

## YOUR VISUAL PROOF (2 of 3)

Visual scale 100%.

Order Reference Date created Created by

XXXXXX xx/xx/xx XX

Print area Logo size Branding

All Over Print xx x xxmm Full colour (Outside Cover)

| Wk Mon                 | Tue                                                            | Wed                                           | Thu                                | Fri   | Sat                                           | t                       | Sun                                   | JA           |
|------------------------|----------------------------------------------------------------|-----------------------------------------------|------------------------------------|-------|-----------------------------------------------|-------------------------|---------------------------------------|--------------|
| 1 <b>1</b>             | 2                                                              | 3                                             | 4                                  | 5     | 6                                             |                         | 7                                     | N            |
| 2 8                    | 9                                                              | 10                                            | 11                                 | 12    | 13                                            | 3                       | 14                                    | JANUARY 2024 |
| <sup>3</sup> <b>15</b> | 16                                                             | 17                                            | 18                                 | 19    | 20                                            | )                       | 21                                    | 20           |
| 4 <b>22</b>            | 23                                                             | 24                                            | 25                                 | 26    | 27                                            | 7                       | 28                                    | 24           |
| 5 <b>29</b>            | 30                                                             | 31                                            |                                    |       |                                               |                         |                                       |              |
| 51 <b>18 19</b>        | 2023<br>W T F<br>1<br>6 7 8<br>3 14 15<br>20 21 22<br>27 28 29 | s s<br>2 3<br>9 10<br>16 17<br>23 24<br>30 31 | FEE<br>Wk<br>5<br>6<br>7<br>8<br>9 | 19 20 | 2024<br>w T<br>7 8<br>14 15<br>21 22<br>28 29 | F<br>2<br>9<br>16<br>23 | s s<br>3 4<br>10 11<br>17 18<br>24 25 |              |

——— Print Area / Product Size